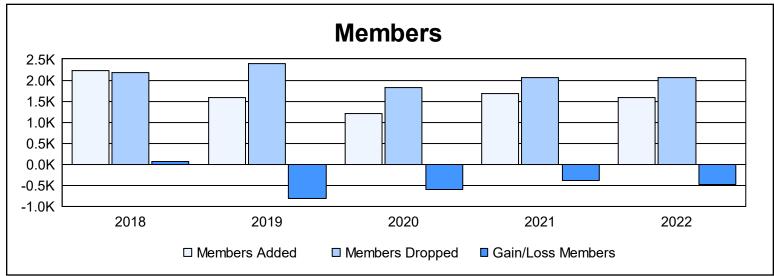

| Year      | New<br>Clubs | Dropped<br>Clubs | Gain/<br>Loss<br>Clubs | New<br>Members | Charter<br>Members | Reinstate<br>Members | Transfer<br>Members | Total<br>Member<br>Added | Total<br>Members<br>Dropped | Gain/<br>Loss<br>Members |
|-----------|--------------|------------------|------------------------|----------------|--------------------|----------------------|---------------------|--------------------------|-----------------------------|--------------------------|
| 2017-2018 | 15           | 15               | 0                      | 1,650          | 424                | 88                   | 61                  | 2,223                    | 2,170                       | 53                       |
| 2018-2019 | 8            | 25               | -17                    | 1,223          | 221                | 66                   | 84                  | 1,594                    | 2,398                       | -804                     |
| 2019-2020 | 7            | 20               | -13                    | 866            | 204                | 85                   | 61                  | 1,216                    | 1,820                       | -604                     |
| 2020-2021 | 13           | 20               | -7                     | 1,116          | 402                | 121                  | 42                  | 1,681                    | 2,057                       | -376                     |
| 2021-2022 | 5            | 20               | -15                    | 1,220          | 163                | 150                  | 51                  | 1,584                    | 2,058                       | -474                     |
| Average   | 10           | 20               | -10                    | 1,215          | 283                | 102                  | 60                  | 1,660                    | 2,101                       | -441                     |