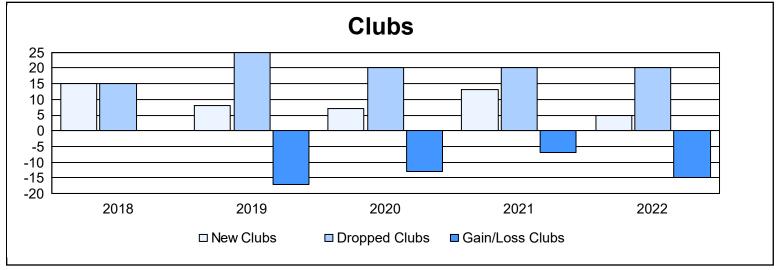

| Year      | New<br>Clubs | Dropped<br>Clubs | Gain/<br>Loss<br>Clubs | New<br>Members | Charter<br>Members | Reinstate<br>Members | Transfer<br>Members | Total<br>Member<br>Added | Total<br>Members<br>Dropped | Gain/<br>Loss<br>Members |
|-----------|--------------|------------------|------------------------|----------------|--------------------|----------------------|---------------------|--------------------------|-----------------------------|--------------------------|
| 2017-2018 | 15           | 15               | 0                      | 1,650          | 424                | 88                   | 61                  | 2,223                    | 2,170                       | 53                       |
| 2018-2019 | 8            | 25               | -17                    | 1,223          | 221                | 66                   | 84                  | 1,594                    | 2,398                       | -804                     |
| 2019-2020 | 7            | 20               | -13                    | 866            | 204                | 85                   | 61                  | 1,216                    | 1,820                       | -604                     |
| 2020-2021 | 13           | 20               | -7                     | 1,116          | 402                | 121                  | 42                  | 1,681                    | 2,057                       | -376                     |
| 2021-2022 | 5            | 20               | -15                    | 1,220          | 163                | 150                  | 51                  | 1,584                    | 2,058                       | -474                     |
| Average   | 10           | 20               | -10                    | 1,215          | 283                | 102                  | 60                  | 1,660                    | 2,101                       | -441                     |